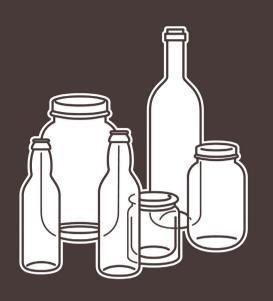

#### GLASS

GLASS BOTTLES, GLASSES, FOOD AND DRINK GLASS CONTAINERS.

If you do not know which waste goes where check at our waste type browser www.mojiodpadki.si.

The website is a one-stop-shop for managing your waste: find e-applications and forms, waste collection schedules for your area, set up a free SMS reminders, check the number of disposals in the underground collection unit, etc.