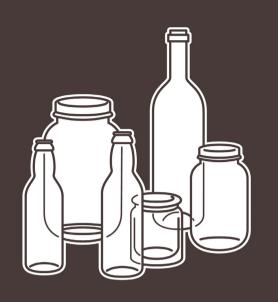

### GLASS

GLASS BOTTLES, GLASSES, FOOD AND DRINK GLASS CONTAINERS.

Please
exchange,
donate, sell or take
to our Reuse Centre at
Povšetova 4 any useful
items. You can also place
them in a special area of
Barje waste collection
centre at Cesta dveh
cesarjev 101.